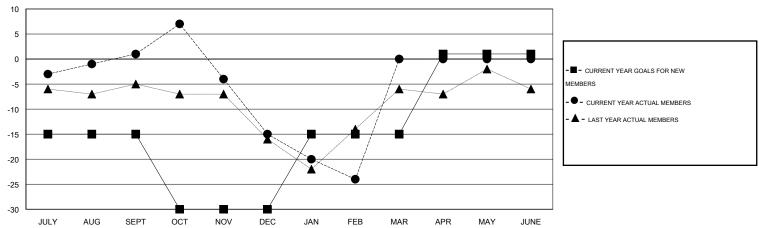

## GMT: Judy Hankom LOCATION IOWA GMT CA 1

|               |                  | Clubs            |                  |                  |               |                    | Members                             |                    |                  |
|---------------|------------------|------------------|------------------|------------------|---------------|--------------------|-------------------------------------|--------------------|------------------|
|               | RESUL            | TS FOR 2014-2015 |                  |                  |               | RESU               | JLTS FOR 2014-2015                  |                    |                  |
| QUARTER       | NEW CLUB<br>GOAL | NEW CLUBS        | DROPPED<br>CLUBS | NET<br>GAIN/LOSS | QUARTER       | NEW MEMBER<br>GOAL | CHARTER AND<br>NEW MEMBERS<br>ADDED | DROPPED<br>MEMBERS | NET<br>GAIN/LOSS |
| JULY/AUG/SEPT | 0                | 0                | 0                | 0                | JULY/AUG/SEPT | -15                | 23                                  | 22                 | 1                |
| OCT/NOV/DEC   | 0                | 0                | 0                | 0                | OCT/NOV/DEC   | -15                | 22                                  | 38                 | -16              |
| JAN/FEB/MAR   | 0                | 0                | 0                | 0                | JAN/FEB/MAR   | 15                 | 13                                  | 22                 | -9               |
| APR/MAY/JUNE  | 0                | 0                | 0                | 0                | APR/MAY/JUNE  | 16                 | 0                                   | 0                  | 0                |

#### GOALS AND ACTUAL MEMBERS CUMULATIVE

| DROPPED CLUBS: 0  DROPPED MEMBERS |         | 27 CLUBS OF 48 ADDED 1 OR MORE NEW MEMBERS | GENDER DISTRIBUTION  MALE 1,150 (81.04%)  FEMALE 269 (18.96%) |    |  |
|-----------------------------------|---------|--------------------------------------------|---------------------------------------------------------------|----|--|
| DECEASED CLUB CANCELLED           | 13<br>0 | CLICK HERE FOR HEALTH ASSESSMENT DATA      | FAMILY UNIT MEMBERS                                           |    |  |
| OTHER                             | 69      |                                            | HEAD OF HOUSEHOLD                                             | 8: |  |
| TOTAL                             | 82      |                                            | NON-HEAD OF HOUSEHOLD                                         | 8  |  |